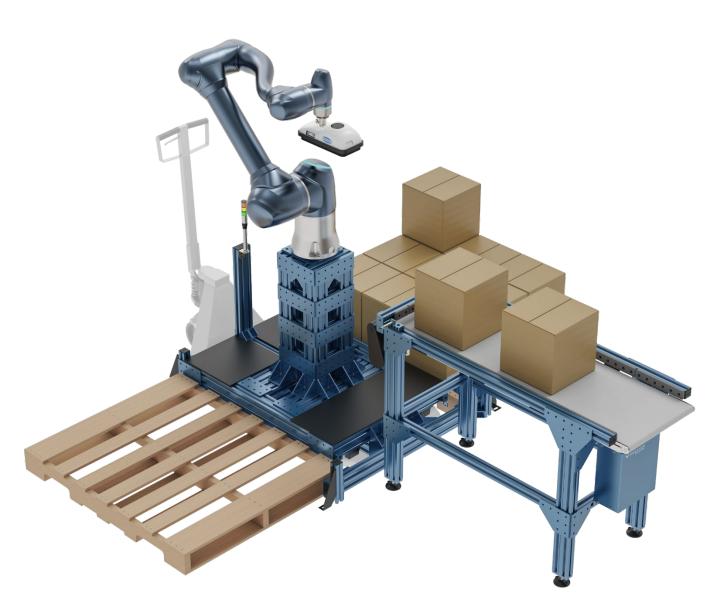

## Palletizing

| Design Thumbnail | Design Name                                  |
|------------------|----------------------------------------------|
|                  | Fixed Column Palletizer<br>for H-Series      |
|                  | Telescopic Column Palletizer<br>for H-Series |